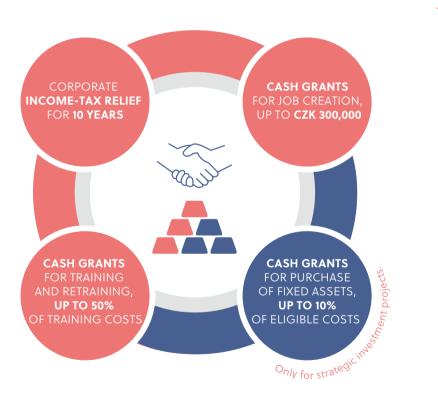

### **Forms of Investment Incentives**

<sup>\*</sup> cash grants for new jobs and training are provided according to the attached map B

#### Reasons to Invest In Them

- + in these zones, you will get the highest level of support under the most favorable conditions
- + CZK 300,000 per newly created job
- + investment of CZK 50 million in assets is sufficient