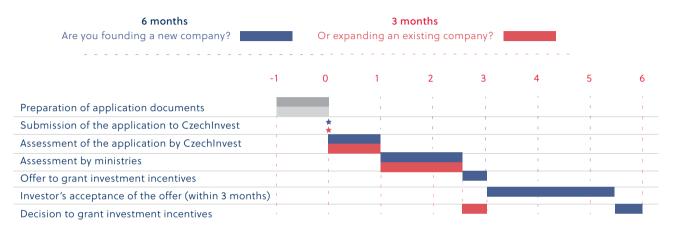

### **Approval Process**

★★ at this moment, you can begin work on the project and include all expenditures in eligible costs.